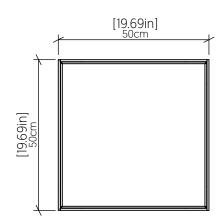

od Venner, MDF and Acrylic

## **Specifications**

| Light Source:            | Integrated LED Module  |
|--------------------------|------------------------|
| Driver Location          | Inside the luminaire   |
| Color Temperature:       | 3000K, 3500K and 4000K |
| Dimming Option:          | 0-10V, ELV/TRIAC       |
| CRI:                     | 90                     |
| Delivered Lumens:        | 2200 lm                |
| Total Power:             | 32 W                   |
| Input Voltage:           | 120V - 277V            |
| Input Frequency:         | 60 Hz                  |
| Canopy Dimension         | N/A                    |
| Height Adjustment Limit: | N/A                    |
| Weight:                  | N/A                    |

## Fixture Image



## **Technical Drawing**