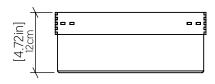

enner, MDF and Acrylic

## **Specifications**

| Light Source:            | Integrated LED Module  |
|--------------------------|------------------------|
| Driver Location          | Inside the luminaire   |
| Color Temperature:       | 3000K, 3500K and 4000K |
| Dimming Option:          | 0-10V, ELV/TRIAC       |
| CRI:                     | 90                     |
| Delivered Lumens:        | 2200 lm                |
| Total Power:             | 32 W                   |
| Input Voltage:           | 120V - 277V            |
| Input Frequency:         | 60 Hz                  |
| Canopy Dimension         | N/A                    |
| Height Adjustment Limit: | N/A                    |
| Weight:                  | N/A                    |

## Fixture Image



## **Technical Drawing**