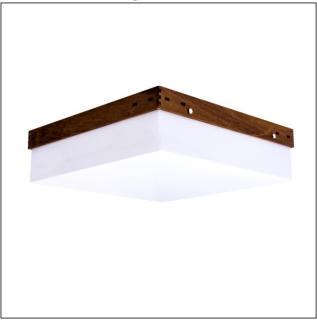

## 566LED (LED)

Clean Accord Ceiling Mounted 566 LED Name: Collection: Clean Application: Ceiling Construction: Natural Wood Venner, MDF and Acrylic

## Fixture Image