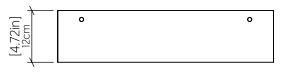

enner, MDF and Acrylic

## **Specifications**

| Light Source:            | Integrated LED Module  |
|--------------------------|------------------------|
| Driver Location          | Inside the luminaire   |
| Color Temperature:       | 3000K, 3500K and 4000K |
| Dimming Option:          | 0-10V, ELV/TRIAC       |
| CRI:                     | 90                     |
| Delivered Lumens:        | 2200lm                 |
| Total Power:             | 32W                    |
| Input Voltage:           | 120V - 277V            |
| Input Frequency:         | 60 Hz                  |
| Canopy Dimension         | N/A                    |
| Height Adjustment Limit: | N/A                    |
| Weight:                  | N/A                    |

## Fixture Image



## **Technical Drawing**