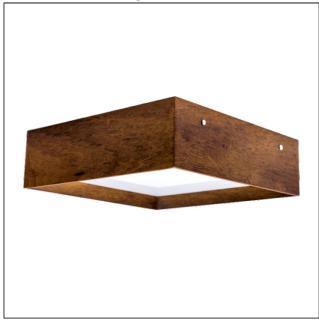

## 493LED (LED)

Squares Accord Ceiling Mounted 493 LED Name: Collection: Squares Application: Ceiling Construction: Natural Wood Venner, MDF and Acrylic

## Fixture Image