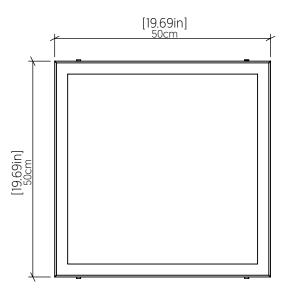

Venner, MDF and Acrylic

## **Specifications**

| Light Source:            | Integrated LED Module  |
|--------------------------|------------------------|
| Driver Location          | Inside the luminaire   |
| Color Temperature:       | 3000K, 3500K and 4000K |
| Dimming Option:          | 0-10V, ELV/TRIAC       |
| CRI:                     | 90                     |
| Delivered Lumens:        | 2200lm                 |
| Total Power:             | 32W                    |
| Input Voltage:           | 120V - 277V            |
| Input Frequency:         | 60 Hz                  |
| Canopy Dimension         | N/A                    |
| Height Adjustment Limit: | N/A                    |
| Weight:                  | N/A                    |

## Fixture Image



## **Technical Drawing**