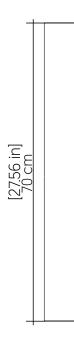

urce:                 | Integrated LED Module  |
|-------------------------------|------------------------|
| Driver Location               | Junction Box           |
| Color Temperature:            | 3000K, 3500K and 4000K |
| Dimming Option:               | 0-10V OR ELV/TRIAC     |
| CRI:                          | 90                     |
| Delivered Lumens:             | 1100 lm                |
| Total Power:                  | 8W                     |
| Input Voltage:                | 120V - 277V            |
| Input Frequency:              | 60 Hz                  |
| Canopy Dimension              | N/A                    |
| Weight:                       | N/A                    |
| 2" x 3" Single Gang Electrica | al Box                 |

## Fixture Image



## Technical Drawing