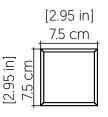

ce:                 | Integrated LED Module  |
|-------------------------------|------------------------|
| Driver Location               | Junction Box           |
| Color Temperature:            | 3000K, 3500K and 4000K |
| Dimming Option:               | 0-10V OR ELV/TRIAC     |
| CRI:                          | 90                     |
| Delivered Lumens:             | 1100 lm                |
| Total Power:                  | 8W                     |
| Input Voltage:                | 120V - 277V            |
| Input Frequency:              | 60 Hz                  |
| Canopy Dimension              | N/A                    |
| Weight:                       | N/A                    |
| 2" x 3" Single Gang Electrica | al Box                 |

## Fixture Image



## Technical Drawing