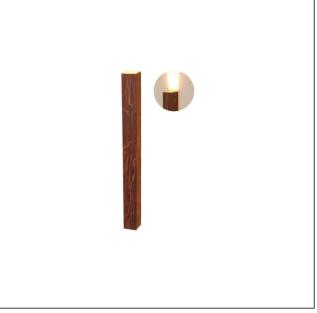

## 4173LED (LED)

Linea Accord Wall Lamp 4173 LED Name: Collection: Clean Application: Wall Lamp Construction: Natural Wood Venner, MDF and Acrylic

## Fixture Image