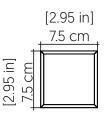

| Integrated LED Module  |
|-------------------------------|------------------------|
| Driver Location               | Junction Box           |
| Color Temperature:            | 3000K, 3500K and 4000K |
| Dimming Option:               | 0-10V OR ELV/TRIAC     |
| CRI:                          | 90                     |
| Delivered Lumens:             | 1100 lm                |
| Total Power:                  | 8W                     |
| Input Voltage:                | 120V - 277V            |
| Input Frequency:              | 60 Hz                  |
| Canopy Dimension              | N/A                    |
| Weight:                       | N/A                    |
| 2" x 3" Single Gang Electrica | al Box                 |

## Fixture Image

## **Technical Drawing**

[55.12 in] 140 cm