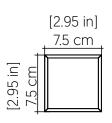

urce:                 | Integrated LED Module  |
|-------------------------------|------------------------|
| Driver Location               | Junction Box           |
| Color Temperature:            | 3000K, 3500K and 4000K |
| Dimming Option:               | 0-10V OR ELV/TRIAC     |
| CRI:                          | 90                     |
| Delivered Lumens:             | 1100 lm                |
| Total Power:                  | 8W                     |
| Input Voltage:                | 120V - 277V            |
| Input Frequency:              | 60 Hz                  |
| Canopy Dimension              | N/A                    |
| Weight:                       | N/A                    |
| 2" x 3" Single Gang Electrica | al Box                 |

## Fixture Image

## Technical Drawing