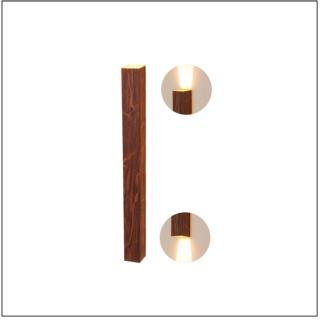

## 4153LED (LED)

Linea Accord Wall Lamp 4153 LED Name: Collection: Clean Application: Wall Lamp Construction: Natural Wood Venner, MDF and Acrylic

## Fixture Image