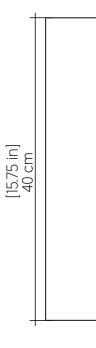

urce:                 | Integrated LED Module  |
|-------------------------------|------------------------|
| Driver Location               | Junction Box           |
| Color Temperature:            | 3000K, 3500K and 4000K |
| Dimming Option:               | 0-10V OR ELV/TRIAC     |
| CRI:                          | 90                     |
| Delivered Lumens:             | 2200 lm                |
| Total Power:                  | 16W                    |
| Input Voltage:                | 120V - 277V            |
| Input Frequency:              | 60 Hz                  |
| Canopy Dimension              | N/A                    |
| Weight:                       | N/A                    |
| 2" x 3" Single Gang Electrica | al Box                 |

## Fixture Image



## Technical Drawing