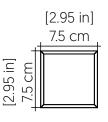

ce:                 | Integrated LED Module  |
|-------------------------------|------------------------|
| Driver Location               | Junction Box           |
| Color Temperature:            | 3000K, 3500K and 4000K |
| Dimming Option:               | 0-10V OR ELV/TRIAC     |
| CRI:                          | 90                     |
| Delivered Lumens:             | 2200 lm                |
| Total Power:                  | 16W                    |
| Input Voltage:                | 120V - 277V            |
| Input Frequency:              | 60 Hz                  |
| Canopy Dimension              | N/A                    |
| Weight:                       | N/A                    |
| 2" x 3" Single Gang Electrica | al Box                 |

## Fixture Image



## Technical Drawing