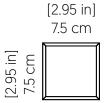

| Integrated LED Module  |
|-------------------------------|------------------------|
| Driver Location               | Junction Box           |
| Color Temperature:            | 3000K, 3500K and 4000K |
| Dimming Option:               | 0-10V OR ELV/TRIAC     |
| CRI:                          | 90                     |
| Delivered Lumens:             | 2200 lm                |
| Total Power:                  | 16W                    |
| Input Voltage:                | 120V - 277V            |
| Input Frequency:              | 60 Hz                  |
| Canopy Dimension              | N/A                    |
| Weight:                       | N/A                    |
| 2" x 3" Single Gang Electrica | l Box                  |

## Fixture Image



## **Technical Drawing**