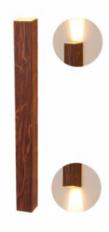

## 4157LED (LED)

Linea Accord Wall Lamp 4157 LED Name: Collection: Clean Application: Wall Lamp Construction: Natural Wood Venner, MDF and Acrylic

## Fixture Image