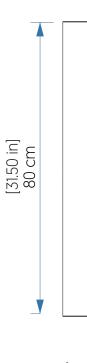

| Integrated LED Module  |
|-------------------------------|------------------------|
| Driver Location               | Junction Box           |
| Color Temperature:            | 3000K, 3500K and 4000K |
| Dimming Option:               | 0-10V OR ELV/TRIAC     |
| CRI:                          | 90                     |
| Delivered Lumens:             | 2200 lm                |
| Total Power:                  | 16W                    |
| Input Voltage:                | 120V - 277V            |
| Input Frequency:              | 60 Hz                  |
| Canopy Dimension              | N/A                    |
| Weight:                       | N/A                    |
| 2" x 3" Single Gang Electrica | l Box                  |

## Fixture Image



## **Technical Drawing**