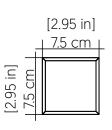

| Integrated LED Module  |
|-------------------------------|------------------------|
| Driver Location               | Junction Box           |
| Color Temperature:            | 3000K, 3500K and 4000K |
| Dimming Option:               | 0-10V OR ELV/TRIAC     |
| CRI:                          | 90                     |
| Delivered Lumens:             | 2200 lm                |
| Total Power:                  | 16W                    |
| Input Voltage:                | 120V - 277V            |
| Input Frequency:              | 60 Hz                  |
| Canopy Dimension              | N/A                    |
| Weight:                       | N/A                    |
| 2" x 3" Single Gang Electrica | al Box                 |

## Fixture Image



## Technical Drawing

70.57 in] 180cm