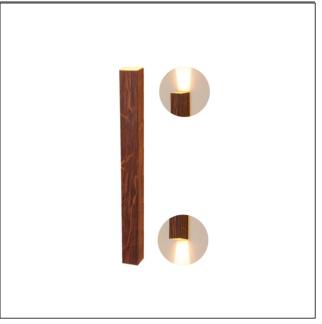

## 4167LED (LED)

Linea Accord Wall Lamp 4167 LED Name: Collection: Clean Application: Wall Lamp Construction: Natural Wood Venner, MDF and Acrylic

## Fixture Image