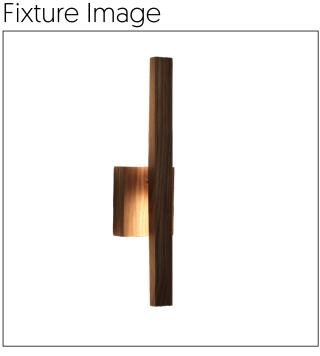

## 4131LED (LED)

Clean Accord Wall Lamp 4131 LED Name: Collection: Clean Application: Wall Lamp Construction: Natural Wood Veneer, MDF and Acrylic