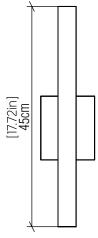

amp 4131 LED Name: Collection: Clean Application: Wall Lamp Construction: Natural Wood Veneer, MDF and Acrylic

## Specifications

| Light Source:            | LED Strip             |
|--------------------------|-----------------------|
| Dimming Option;          | 0-10V; ELV/TRIAC      |
| Color Temperature:       | 3000K, 3500K or 4000K |
| CRI:                     | 90                    |
| Delivered Lumens:        | 294lm                 |
| Total Power:             | 5W                    |
| Input Voltage:           | 120V-277V             |
| Input Frequency:         | 60 Hz                 |
| Canopy Dimension         | N/A                   |
| Height Adjustment Limit: | N/A                   |
| Weight:                  | N/A                   |



## **Technical Drawing**







accordlighting.com