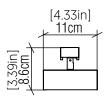

ll Lamp 4131 LED Name: Collection: Clean Application: Wall Lamp Construction: Natural Wood Veneer, MDF and Acrylic

## Specifications

| Light Source:            | LED Strip             |
|--------------------------|-----------------------|
| Dimming Option;          | 0-10V; ELV/TRIAC      |
| Color Temperature:       | 3000K, 3500K or 4000K |
| CRI:                     | 90                    |
| Delivered Lumens:        | 294lm                 |
| Total Power:             | 5W                    |
| Input Voltage:           | 120V-277V             |
| Input Frequency:         | 60 Hz                 |
| Canopy Dimension         | N/A                   |
| Height Adjustment Limit: | N/A                   |
| Weight:                  | N/A                   |



## **Technical Drawing**







accordlighting.com