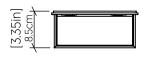

mp 444 LED Name: Collection: Clean Application: Wall Lamp Construction: Natural Wood Venner, MDF and Acrylic

## Specifications

| Light Source:      | Integrated LED Module  |
|--------------------|------------------------|
| Driver Location    | Junction Box           |
| Color Temperature: | 3000K, 3500K and 4000K |
| Dimming Option:    | 0-10V OR ELV/TRIAC     |
| CRI:               | 90                     |
| Delivered Lumens:  | 550lm                  |
| Total Power:       | 8W                     |
| Input Voltage:     | 120V - 277V            |
| Input Frequency:   | 60 Hz                  |
| Canopy Dimension   | N/A                    |
| Weight:            | N/A                    |
|                    |                        |

## Fixture Image

## **Technical Drawing**