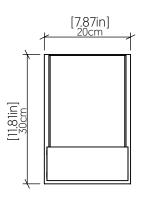

Lamp 444 LED Name: Collection: Clean Application: Wall Lamp Construction: Natural Wood Venner, MDF and Acrylic

## Specifications

| Light Source:      | Integrated LED Module  |
|--------------------|------------------------|
| Driver Location    | Junction Box           |
| Color Temperature: | 3000K, 3500K and 4000K |
| Dimming Option:    | 0-10V OR ELV/TRIAC     |
| CRI:               | 90                     |
| Delivered Lumens:  | 550lm                  |
| Total Power:       | 8W                     |
| Input Voltage:     | 120V - 277V            |
| Input Frequency:   | 60 Hz                  |
| Canopy Dimension   | N/A                    |
| Weight:            | N/A                    |
|                    |                        |

## Fixture Image

## **Technical Drawing**