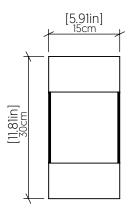

Specifier: — Date: —

Project name: -

Project location: –

# 428 (E-26)

Clean Accord Wall Lamp 428 Name:

Collection: Clean

Application: Wall Lamp

Construction: Natural Wood Venner, MDF and Acrylic

### Specifications

Light Source: 2X 25W 120V-240V E26 (medium base)

Light Bulbs not Included

N/A

Color Temperature: Lamp dependent CRI: Lamp dependent

Lamp dependent Luminous Flux:

Lamp dependent **Delivered Lumens:** Total Power: Lamp dependent

Input Voltage: 120V-240V

Input Frequency: 60 Hz

Canopy Dimension Weight: 1.26kg/2.78lbs

#### Fixture Image



### Technical Drawing



## Photometric Graph



#### Standards



**DAMP** LOCATION