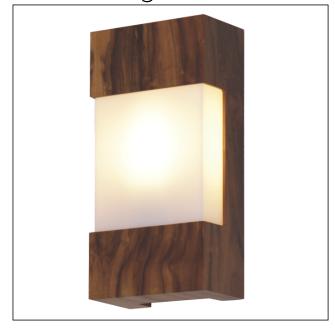

# 428 (E-26)

Clean Accord Wall Lamp 428 Name:

Collection: Clean

Application: Wall Lamp

Construction: Natural Wood Venner, MDF and Acrylic

#### Fixture Image