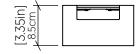

Specifier: — Date: —

Project name: -

Project location: –

# 428 (E-26)

Clean Accord Wall Lamp 428 Name:

Collection: Clean

Application: Wall Lamp

Construction: Natural Wood Venner, MDF and Acrylic

### Specifications

Light Source: 2X 25W 120V-240V E26 (medium base)

Light Bulbs not Included

N/A

Color Temperature: Lamp dependent CRI: Lamp dependent

Lamp dependent Luminous Flux:

Lamp dependent **Delivered Lumens:** Total Power: Lamp dependent

Input Voltage: 120V-240V

Input Frequency: 60 Hz

Canopy Dimension Weight: 1.26kg/2.78lbs

#### Fixture Image



### Technical Drawing



## Photometric Graph



#### Standards



**DAMP** LOCATION