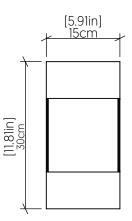

l Lamp 428 LED Name: Collection: Clean Application: Wall Lamp Construction: Natural Wood Venner, MDF and Acrylic

## Specifications

| Light Source:      | Integrated LED Module  |
|--------------------|------------------------|
| Driver Location    | Junction Box           |
| Color Temperature: | 3000K, 3500K and 4000K |
| Dimming Option:    | 0-10V OR ELV/TRIAC     |
| CRI:               | 90                     |
| Delivered Lumens:  | 550lm                  |
| Total Power:       | 8W                     |
| Input Voltage:     | 120V - 277V            |
| Input Frequency:   | 60 Hz                  |
| Canopy Dimension   | N/A                    |
| Weight:            | N/A                    |
|                    |                        |

## Fixture Image



## Technical Drawing