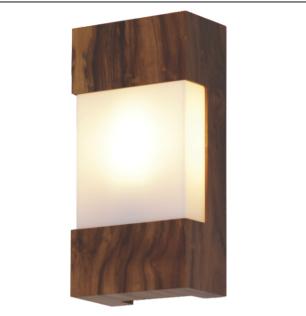

## 428LED (LED)

Clean Accord Wall Lamp 428 LED Name: Collection: Clean Application: Wall Lamp Construction: Natural Wood Venner, MDF and Acrylic

## Fixture Image