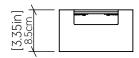

mp 428 LED Name: Collection: Clean Application: Wall Lamp Construction: Natural Wood Venner, MDF and Acrylic

## Specifications

| Light Source:      | Integrated LED Module  |
|--------------------|------------------------|
| Driver Location    | Junction Box           |
| Color Temperature: | 3000K, 3500K and 4000K |
| Dimming Option:    | 0-10V OR ELV/TRIAC     |
| CRI:               | 90                     |
| Delivered Lumens:  | 550lm                  |
| Total Power:       | 8W                     |
| Input Voltage:     | 120V - 277V            |
| Input Frequency:   | 60 Hz                  |
| Canopy Dimension   | N/A                    |
| Weight:            | N/A                    |
|                    |                        |

## Fixture Image



## Technical Drawing