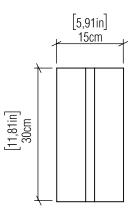

## Technical Drawing

| Standards |          |
|-----------|----------|
|           | DAMP     |
|           | LOCATION |
|           |          |
|           |          |
|           |          |
|           |          |
|           |          |