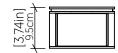

| Specifier: - | Data:          |
|--------------|----------------|
| specifier. – | ———— Date: ——— |

Project location:

# 4068LED (LED)

Name: Clean Accord Wall Lamp 4068 LED

Collection: Clean

Application: Wall Lamp

Construction: Natural Wood Venner, MDF and Acrylic

## Specifications

Light Source: Integrated LED Module
Driver Location Inside the luminaire
Color Temperature: 3000K, 3500K and 4000K
Dimming Option: 0-10V OR ELV/TRIAC

CRI: 90
Delivered Lumens: 550lm
Total Power: 8W
Input Voltage: 120V - 277V

Input Frequency:

Canopy Dimension N/A Weight: Weight

### Fixture Image



### Technical Drawing



# Photometric Graph



#### Standards





60 Hz