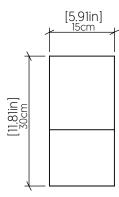

| Specifier: - | Data:          |
|--------------|----------------|
| specifier. – | ———— Date: ——— |

Project location:

# 4068LED (LED)

Name: Clean Accord Wall Lamp 4068 LED

Collection: Clean

Application: Wall Lamp

Construction: Natural Wood Venner, MDF and Acrylic

## Specifications

Light Source: Integrated LED Module
Driver Location Inside the luminaire
Color Temperature: 3000K, 3500K and 4000K
Dimming Option: 0-10V OR ELV/TRIAC

CRI: 90
Delivered Lumens: 550lm
Total Power: 8W
Input Voltage: 120V - 277V

Input Frequency:

Canopy Dimension N/A Weight: Weight

### Fixture Image



### Technical Drawing



# Photometric Graph



#### Standards





60 Hz