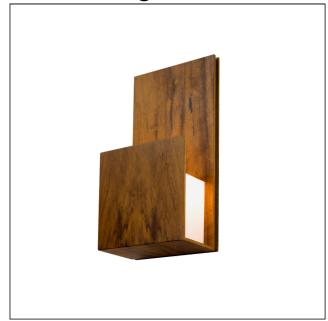

# 4068LED (LED)

Name: Clean Accord Wall Lamp 4068 LED

Collection: Clean

Application: Wall Lamp

Construction: Natural Wood Venner, MDF and Acrylic

## Specifications

Light Source: Integrated LED Module
Driver Location Inside the luminaire
Color Temperature: 3000K, 3500K and 4000K
Dimming Option: 0-10V OR ELV/TRIAC

CRI: 90
Delivered Lumens: 550lm
Total Power: 8W
Input Voltage: 120V - 277V