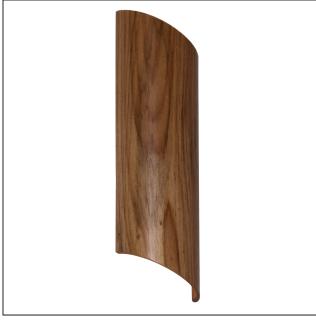

## 466LED (LED)

Clean Accord Wall Lamp 466 LED Name: Collection: Clean Application: Wall Lamp Construction: Natural Wood Venner, MDF and Acrylic

## Fixture Image