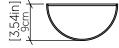

mp 466 LED Name: Collection: Clean Application: Wall Lamp Construction: Natural Wood Venner, MDF and Acrylic

## Specifications

| Light Source:      | Integrated LED Module  |
|--------------------|------------------------|
| Driver Location    | Inside the luminaire   |
| Color Temperature: | 3000K, 3500K and 4000K |
| Dimming Option:    | 0-10V OR ELV/TRIAC     |
| CRI:               | 90                     |
| Delivered Lumens:  | 1100lm                 |
| Total Power:       | 16W                    |
| Input Voltage:     | 120V - 277V            |
| Input Frequency:   | 60 Hz                  |
| Canopy Dimension   | N/A                    |
| Weight:            | Weight                 |
|                    |                        |

## Fixture Image



## Technical Drawing