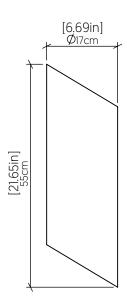

l Lamp 466 LED Name: Collection: Clean Application: Wall Lamp Construction: Natural Wood Venner, MDF and Acrylic

## Specifications

| Light Source:      | Integrated LED Module  |
|--------------------|------------------------|
| Driver Location    | Inside the luminaire   |
| Color Temperature: | 3000K, 3500K and 4000K |
| Dimming Option:    | 0-10V OR ELV/TRIAC     |
| CRI:               | 90                     |
| Delivered Lumens:  | 1100lm                 |
| Total Power:       | 16W                    |
| Input Voltage:     | 120V - 277V            |
| Input Frequency:   | 60 Hz                  |
| Canopy Dimension   | N/A                    |
| Weight:            | Weight                 |
|                    |                        |

## Fixture Image



## Technical Drawing