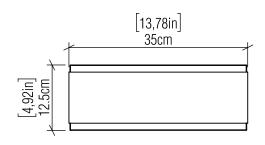

| Specifier: - | Dato           |
|--------------|----------------|
|              | ———— Date: ——— |

Project name: -

Project location:

# 407LED (LED)

Name: Clean Accord Wall Lamp 407 LED Collection: Clean Application: Wall Lamp Construction: Natural Wood Venner, MDF and Acrylic

## Specifications

Light Source: Integrated LED Module **Driver Location** Junction Box Color Temperature: 3000K, 3500K and 4000K Dimming Option: 0-10V OR ELV/TRIAC CRI: 90 **Delivered Lumens:** 550lm Total Power: 8W Input Voltage: 120V - 277V Input Frequency: 60 Hz Canopy Dimension N/A Weight: N/A

### Fixture Image



### Technical Drawing



# Photometric Graph Coming Soon! Standards DAMP LOCATION ADA