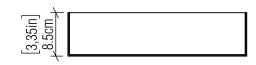

| Specifier: - | Dato           |
|--------------|----------------|
|              | ———— Date: ——— |

Project name: -

Project location:

# 407LED (LED)

Name: Clean Accord Wall Lamp 407 LED Collection: Clean Application: Wall Lamp Construction: Natural Wood Venner, MDF and Acrylic

## Specifications

Light Source: Integrated LED Module **Driver Location** Junction Box Color Temperature: 3000K, 3500K and 4000K Dimming Option: 0-10V OR ELV/TRIAC CRI: 90 **Delivered Lumens:** 550lm Total Power: 8W Input Voltage: 120V - 277V Input Frequency: 60 Hz Canopy Dimension N/A Weight: N/A

### Fixture Image



### Technical Drawing



# Photometric Graph Coming Soon! Standards DAMP LOCATION ADA