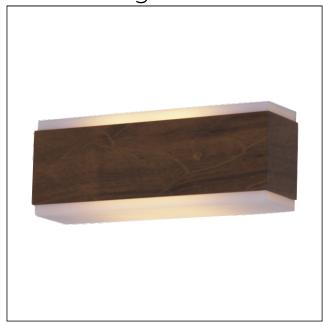

# 407LED (LED)

Name: Clean Accord Wall Lamp 407 LED Collection: Clean Application: Wall Lamp Construction: Natural Wood Venner, MDF and Acrylic

### Fixture Image