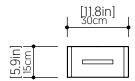

Specifier: — Date: — —

Project location:

## 1024 (E-26)

Name: Clean Accord Table Lamp 1024

Collection: Clean

Application: Table Lamp

Construction: Natural Wood Veneer, MDF, Stainless

Steel and Cotton Shade

#### Specifications

Light Source: 1X 25W 120V-240V E26 (medium base)

Light Bulbs not Included

Color Temperature: Lamp dependent

CRI: Lamp dependent

Delivered Lumens: Lamp dependent

Total Power: Lamp dependent

Input Voltage: 120V - 240V

Input Frequency: 60 Hz

Canopy Dimension N/A

Height Adjustment Limit: N/A

Weight: 1.98kg/4.37lbs

#### Fixture Image



### Technical Drawing



# Photometric



#### Standards



DAMP