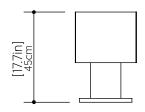

Specifier: — Date: — —

Project location:

## 1024 (E-26)

Name: Clean Accord Table Lamp 1024

Collection: Clean

Application: Table Lamp

Construction: Natural Wood Veneer, MDF, Stainless

Steel and Cotton Shade

#### Specifications

Light Source: 1X 25W 120V-240V E26 (medium base)

Light Bulbs not Included

Color Temperature: Lamp dependent

CRI: Lamp dependent

Delivered Lumens: Lamp dependent

Total Power: Lamp dependent

Input Voltage: 120V - 240V

Input Frequency: 60 Hz

Canopy Dimension N/A

Height Adjustment Limit: N/A

Weight: 1.98kg/4.37lbs

#### Fixture Image



### Technical Drawing



# Photometric



#### Standards



DAMP