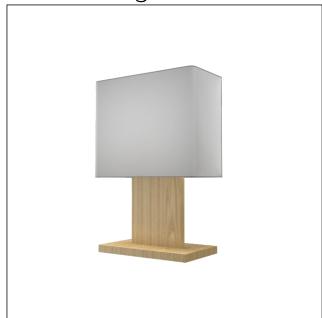

## 1024 (E-26)

Name: Clean Accord Table Lamp 1024

Collection: Clean

Application: Table Lamp

Construction: Natural Wood Veneer, MDF, Stainless

Steel and Cotton Shade

#### Fixture Image