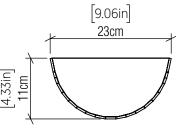

------|-----------|----------------------------|
|                    |           | Light Bulbs not Included   |
| Color Temperature: |           | Lamp dependent             |
| CRI:               |           | Lamp dependent             |
| Luminous Flux:     |           | Lamp dependent             |
| Delivered Lumens:  |           | Lamp dependent             |
| Total Power:       |           | Lamp dependent             |
| Input Voltage:     |           | 120V-240V                  |
| Input Frequency:   |           | 60 Hz                      |
| Canopy Dimension   |           | N/A                        |
| Weight:            |           | 1.08kg/2.38lbs             |
|                    |           |                            |

## Fixture Image



## Technical Drawing