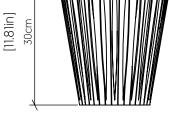

--------|-----------|----------------------------|
|                    |           | Light Bulbs not Included   |
| Color Temperature: |           | Lamp dependent             |
| CRI:               |           | Lamp dependent             |
| Luminous Flux:     |           | Lamp dependent             |
| Delivered Lumens:  |           | Lamp dependent             |
| Total Power:       |           | Lamp dependent             |
| Input Voltage:     |           | 120V-240V                  |
| Input Frequency:   |           | 60 Hz                      |
| Canopy Dimension   |           | N/A                        |
| Weight:            |           | 1.08kg/2.38lbs             |
|                    |           |                            |

## Fixture Image



## Technical Drawing