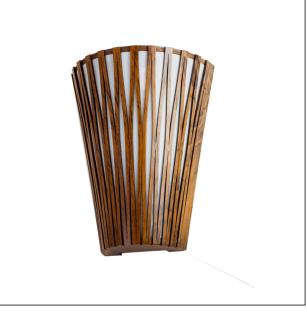

## 4066 (E-26)

Living Hinges Accord Wall Lamp 4066 Name: Living Hinges Collection: Application: Wall Lamp Construction: Natural Wood Venner, MDF and Acrylic

## Fixture Image