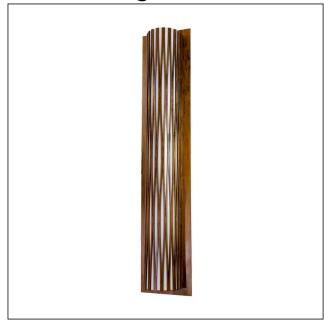

# 4071 (E-26)

Living Hinges Accord Wall Lamp 4071 Name: Collection: Living Hinges

Application: Wall Lamp

Construction: Natural Wood Venner, MDF and Acrylic

### Fixture Image