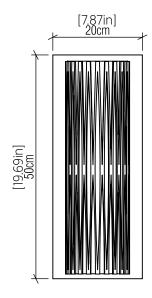

Specifier: — Date: —

Project name: -

Project location: ———

# 4071 (E-26)

Living Hinges Accord Wall Lamp 4071 Name: Collection: Living Hinges

Application: Wall Lamp

Construction: Natural Wood Venner, MDF and Acrylic

## Specifications

Light Source: 2X 25W 120V-240V E26 (medium base)

Light Bulbs not Included

N/A

Color Temperature: Lamp dependent CRI: Lamp dependent Lamp dependent Luminous Flux: Lamp dependent **Delivered Lumens:** Total Power: Lamp dependent Input Voltage: 120V-240V

Input Frequency: 60 Hz

Canopy Dimension Weight: 2.07kg/4.56lbs

### Fixture Image



## Technical Drawing



# Photometric Graph



#### Standards



**DAMP** LOCATION