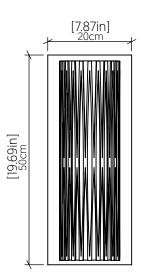

all Lamp 4071 LED Name: Collection: Living Hinges Application: Wall Lamp Construction: Natural Wood Venner, MDF and Acrylic

## Specifications

| Light Source:      | Integrated LED Module  |
|--------------------|------------------------|
| Driver Location    | Inside the luminaire   |
| Color Temperature: | 3000K, 3500K and 4000K |
| Dimming Option:    | 0-10V OR ELV/TRIAC     |
| CRI:               | 90                     |
| Delivered Lumens:  | 1100lm                 |
| Total Power:       | 16W                    |
| Input Voltage:     | 120V - 277V            |
| Input Frequency:   | 60 Hz                  |
| Canopy Dimension   | N/A                    |
| Weight:            | Weight                 |
|                    |                        |



## Technical Drawing

.94in