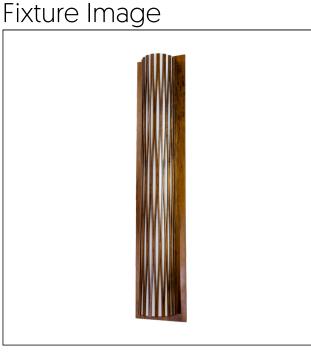

## 4071LED (LED)

Living Hinges Accord Wall Lamp 4071 LED Name: Collection: Living Hinges Application: Wall Lamp Construction: Natural Wood Venner, MDF and Acrylic