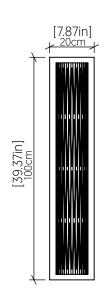

## 4067 [E-26]

Living Hinges Accord Wall Lamp 4067 Name: Collection: Living Hinges Application: Wall Lamp Construction: Natural Wood Venner, MDF and Acrylic

## Specifications

| Light Source:      | 2X 25W 120 | V-240V E26 (medium base) |
|--------------------|------------|--------------------------|
|                    |            | Light Bulbs not Included |
| Color Temperature: |            | Lamp dependent           |
| CRI:               |            | Lamp dependent           |
| Luminous Flux:     |            | Lamp dependent           |
| Delivered Lumens:  |            | Lamp dependent           |
| Total Power:       |            | Lamp dependent           |
| Input Voltage:     |            | 120V-240V                |
| Input Frequency:   |            | 60 Hz                    |
| Canopy Dimension   |            | N/A                      |
| Weight:            |            | 3.6kg/7.94lbs            |
|                    |            |                          |