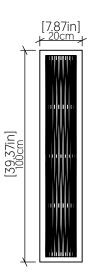

7 LED Name: Collection: Living Hinges Application: Wall Lamp Construction: Natural Wood Venner, MDF and Acrylic

## Specifications

| Light Source:      | Integrated LED Module  |
|--------------------|------------------------|
| Driver Location    | Inside the luminaire   |
| Color Temperature: | 3000K, 3500K and 4000K |
| Dimming Option:    | 0-10V OR ELV/TRIAC     |
| CRI:               | 90                     |
| Delivered Lumens:  | 1650lm                 |
| Total Power:       | 24W                    |
| Input Voltage:     | 120V - 277V            |
| Input Frequency:   | 60 Hz                  |
| Canopy Dimension   | N/A                    |
| Weight:            | Weight                 |
|                    |                        |



## **Technical Drawing**

Fixture Image