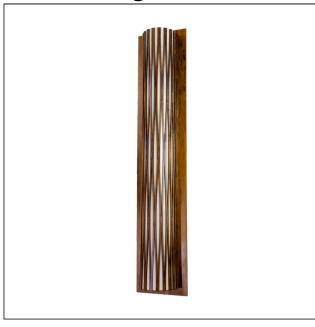

## 4067LED (LED)

Living Hinges Accord Wall Lamp 4067 LED Name: Collection: Living Hinges Application: Wall Lamp Construction: Natural Wood Venner, MDF and Acrylic