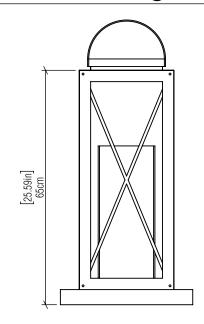

| Specifier: - | Date: |
|--------------|-------|
| specifici.   | Date. |

Project name: -

Project location:

## 3025 (E-26)

Name: Lantern Accord Floor Lamp 3025 Collection: Clean

Application: Floor Lamp

Construction: Natural Wood Veneer, MDF, Leather and Acrylic

### Specifications

Light Source: 1X 25W 120v-240v E26 (medium base)

Light Bulbs not Included

Color Temperature:

CRI:

Lamp dependent

Lamp dependent

Lamp dependent

Delivered Lumens: Lamp dependent Total Power: Lamp dependent

Input Voltage: 120V - 240V

Input Frequency: 60 Hz
Canopy Dimension N/A

Height Adjustment Limit: N/A

Weight: 4.32kg/9.53lbs

#### Fixture Image



## Technical Drawing





# Photometric Graph



Standards