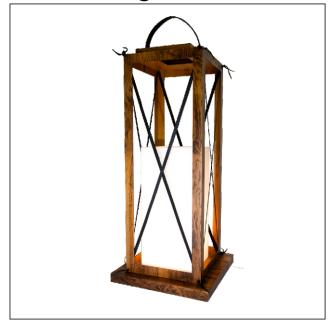

## 3025 (E-26)

Name: Lantern Accord Floor Lamp 3025 Collection: Clean

Application: Floor Lamp

Construction: Natural Wood Veneer, MDF, Leather and Acrylic

#### Fixture Image