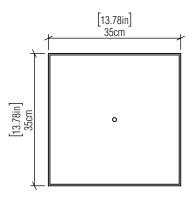

|           | Light Bulbs not Included  |
| Color Temperature:       |           | Lamp dependent            |
| CRI:                     |           | Lamp dependent            |
| Delivered Lumens:        |           | Lamp dependent            |
| Total Power:             |           | Lamp dependent            |
| Input Voltage:           |           | 120V - 240V               |
| Input Frequency:         |           | 60 Hz                     |
| Canopy Dimension         |           | N/A                       |
| Height Adjustment Limit: |           | N/A                       |
| Weight:                  |           | 4.27kg/9.42lbs            |
|                          |           |                           |

## Fixture Image



## Technical Drawing