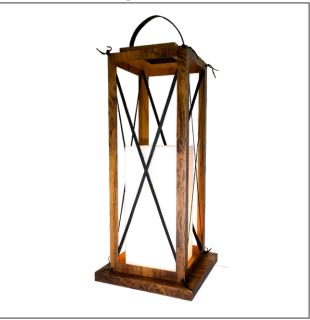

## 3011 (E-26)

Lantern Accord Floor Lamp 3011 Name: Collection: Clean Application: Floor Lamp Construction: Natural Wood Veneer, MDF, Leather and Acrylic

## Fixture Image