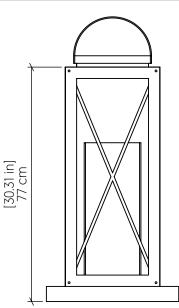

|           | Light Bulbs not Included  |
| Color Temperature:       |           | Lamp dependent            |
| CRI:                     |           | Lamp dependent            |
| Delivered Lumens:        |           | Lamp dependent            |
| Total Power:             |           | Lamp dependent            |
| Input Voltage:           |           | 120V - 240V               |
| Input Frequency:         |           | 60 Hz                     |
| Canopy Dimension         |           | N/A                       |
| Height Adjustment Limit: |           | N/A                       |
| Weight:                  |           | 4.27kg/9.42lbs            |
|                          |           |                           |

## Fixture Image



## Technical Drawing