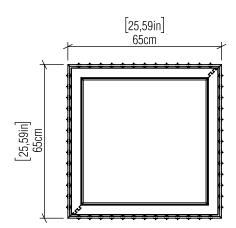

tural Wood Venner, MDF and Acrylic

## Specifications

| Light Source:            | Integrated LED Module  |
|--------------------------|------------------------|
| Driver Location          | Inside the luminaire   |
| Color Temperature:       | 3000K, 3500K and 4000K |
| Dimming Option:          | 0-10V, ELV/TRIAC       |
| CRI:                     | 90                     |
| Delivered Lumens:        | 3300lm                 |
| Total Power:             | 48W                    |
| Input Voltage:           | 120V - 277V            |
| Input Frequency:         | 60 Hz                  |
| Canopy Dimension         | N/A                    |
| Height Adjustment Limit: | N/A                    |
| Weight:                  | N/A                    |

## Fixture Image



## Technical Drawing