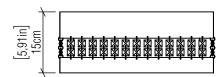

l Wood Venner, MDF and Acrylic

## Specifications

| Light Source:            | Integrated LED Module  |
|--------------------------|------------------------|
| Driver Location          | Inside the luminaire   |
| Color Temperature:       | 3000K, 3500K and 4000K |
| Dimming Option:          | 0-10V, ELV/TRIAC       |
| CRI:                     | 90                     |
| Delivered Lumens:        | 3300lm                 |
| Total Power:             | 48W                    |
| Input Voltage:           | 120V - 277V            |
| Input Frequency:         | 60 Hz                  |
| Canopy Dimension         | N/A                    |
| Height Adjustment Limit: | N/A                    |
| Weight:                  | N/A                    |

## Fixture Image



## Technical Drawing