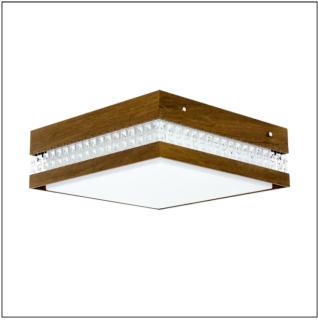

## 5029CLED (LED)

Name:Crystals Accord Ceiling Mounted 5029 LEDCollection:CrystalApplication:CeilingConstruction: Natural Wood Venner, MDF and Acrylic

## Fixture Image