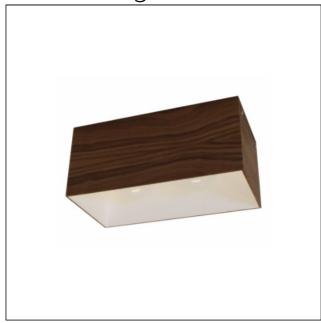

### 5060 (E-26)

Name: Clean Accord Ceiling Mounted 5060
Collection: Clean
Application: Ceiling

Construction: Natural Wood Veneer, MDF and Acrylic

#### Specifications

Weight:

Light Source: 2X 25W 120v-250v E26 (medium base) Lamps not included Lamps not included Color Temperature: Lamp Dependent Dimming Option: Lamp Dependent CRI: Lamp Dependent **Delivered Lumens:** Lamp Dependent Total Power: Lamp Dependent Input Voltage: 120V - 240V Input Frequency: 60 Hz H0.8cm Ø15cm / H0.31" Ø5.91" Canopy Dimension: Height Adjustment Limit: 10'

#### Fixture Image

Technical Drawing