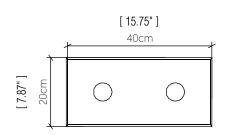

#### Specifications

Weight:

Light Source: 2X 25W 120v-250v E26 (medium base) Lamps not included Lamps not included Color Temperature: Lamp Dependent Dimming Option: Lamp Dependent CRI: Lamp Dependent **Delivered Lumens:** Lamp Dependent Total Power: Lamp Dependent Input Voltage: 120V - 240V Input Frequency: 60 Hz H0.8cm Ø15cm / H0.31" Ø5.91" Canopy Dimension: Height Adjustment Limit: 10'

#### Fixture Image

Technical Drawing

## [7.09"]