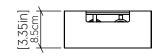

| Specifier: | Data                                   |
|------------|----------------------------------------|
| specifier. | —————————————————————————————————————— |

Project name: -

Project location:

# 433LED (LED)

Name: Clean Accord Wall Lamp 433 LED Collection: Clean Application: Wall Lamp Construction: Natural Wood Venner, MDF and Acrylic

# Specifications

Light Source: Integrated LED Module **Driver Location** Junction Box Color Temperature: 3000K, 3500K and 4000K Dimming Option: 0-10V OR ELV/TRIAC CRI: 90 **Delivered Lumens:** 550lm 8W Total Power: Input Voltage: 120V - 277V Input Frequency: 60 Hz Canopy Dimension N/A Weight: N/A

### Fixture Image



### Technical Drawing



## Photometric Graph



#### Standards