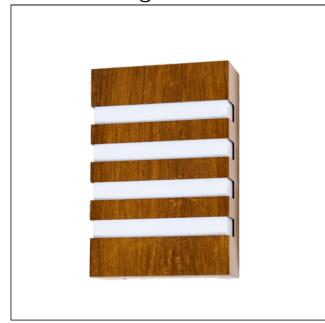

# 433LED (LED)

Name: Clean Accord Wall Lamp 433 LED Collection: Clean Application: Wall Lamp Construction: Natural Wood Venner, MDF and Acrylic

### Fixture Image