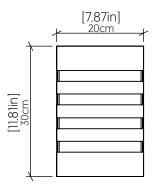

| Specifier: | Data                                   |
|------------|----------------------------------------|
| specifier. | —————————————————————————————————————— |

Project name: -

Project location:

# 433LED (LED)

Name: Clean Accord Wall Lamp 433 LED Collection: Clean Application: Wall Lamp Construction: Natural Wood Venner, MDF and Acrylic

# Specifications

Light Source: Integrated LED Module **Driver Location** Junction Box Color Temperature: 3000K, 3500K and 4000K Dimming Option: 0-10V OR ELV/TRIAC CRI: 90 **Delivered Lumens:** 550lm 8W Total Power: Input Voltage: 120V - 277V Input Frequency: 60 Hz Canopy Dimension N/A Weight: N/A

### Fixture Image



### Technical Drawing



## Photometric Graph



#### Standards