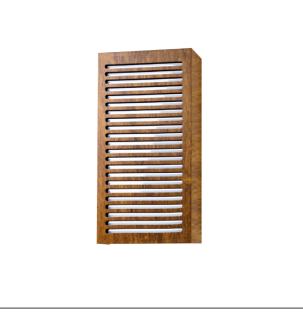

## 580 (E-26)

Clean Accord Wall Lamp 580 Name: Collection: Clean Application: Wall Lamp Construction: Natural Wood Venner, MDF and Acrylic

## Fixture Image