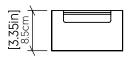

-----|--------------------------|
|                    |              | Light Bulbs not Included |
| Color Temperature: |              | Lamp dependent           |
| CRI:               |              | Lamp dependent           |
| Luminous Flux:     |              | Lamp dependent           |
| Delivered Lumens:  |              | Lamp dependent           |
| Total Power:       |              | Lamp dependent           |
| Input Voltage:     |              | 120V-240V                |
| Input Frequency:   |              | 60 Hz                    |
| Canopy Dimension   |              | N/A                      |
| Weight:            |              | 0.65kg/1.43lbs           |
|                    |              |                          |

## Fixture Image



## **Technical Drawing**