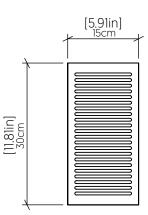

---------|--------------------------|
|                    |              | Light Bulbs not Included |
| Color Temperature: |              | Lamp dependent           |
| CRI:               |              | Lamp dependent           |
| Luminous Flux:     |              | Lamp dependent           |
| Delivered Lumens:  |              | Lamp dependent           |
| Total Power:       |              | Lamp dependent           |
| Input Voltage:     |              | 120V-240V                |
| Input Frequency:   |              | 60 Hz                    |
| Canopy Dimension   |              | N/A                      |
| Weight:            |              | 0.65kg/1.43lbs           |
|                    |              |                          |

## Fixture Image



## **Technical Drawing**