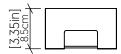

Specifier: — Date: — —

Project location:

# 446 (E-26)

Name: Clean Accord Wall Lamp 446

Collection: Clean

Application: Wall Lamp

Construction: Natural Wood Venner, MDF and Acrylic

## Specifications

Light Source: 2X 25W 120V-240V E26 (medium base)

Light Bulbs not Included

Color Temperature: Lamp dependent CRI: Lamp dependent

Lamp dependent Luminous Flux: Lamp dependent

Delivered Lumens: Lamp dependent

Total Power: Lamp dependent

Input Voltage: 120V-240V

Input Frequency: 60 Hz

Canopy Dimension N/A

Weight: 1.39kg/3.06lbs

### Fixture Image



### Technical Drawing



## Photometric Graph



#### Standards



DAMP