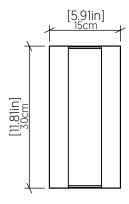

Specifier: — Date: — —

Project location:

# 446 (E-26)

Name: Clean Accord Wall Lamp 446

Collection: Clean

Application: Wall Lamp

Construction: Natural Wood Venner, MDF and Acrylic

## Specifications

Light Source: 2X 25W 120V-240V E26 (medium base)

Light Bulbs not Included

Color Temperature: Lamp dependent CRI: Lamp dependent

Lamp dependent Luminous Flux: Lamp dependent

Delivered Lumens: Lamp dependent

Total Power: Lamp dependent

Input Voltage: 120V-240V

Input Frequency: 60 Hz

Canopy Dimension N/A

Weight: 1.39kg/3.06lbs

### Fixture Image



### Technical Drawing



## Photometric Graph



#### Standards



DAMP