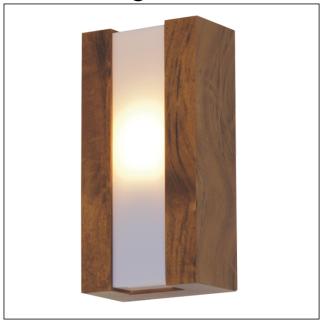

# 446 (E-26)

Name: Clean Accord Wall Lamp 446

Collection: Clean

Application: Wall Lamp

Construction: Natural Wood Venner, MDF and Acrylic

### Fixture Image