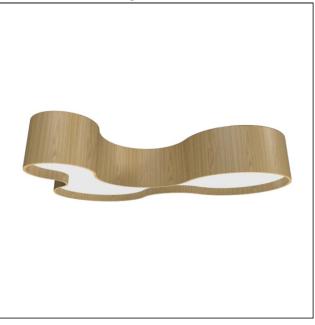

## 5110LED (LED)

KS Ceiling Mounted 5110 LED Name: Collection: Organic Application: Ceiling Construction: Natural Wood Venner, MDF and Acrylic

## Fixture Image