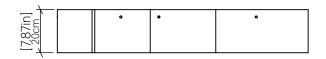

l Wood Venner, MDF and Acrylic

## Specifications

| Light Source:            | Integrated LED Module  |
|--------------------------|------------------------|
| Driver Location          | Inside the luminaire   |
| Color Temperature:       | 3000K, 3500K and 4000K |
| Dimming Option:          | 0-10V, ELV/TRIAC       |
| CRI:                     | 90                     |
| Delivered Lumens:        | 5775lm                 |
| Total Power:             | 84W                    |
| Input Voltage:           | 120V - 277V            |
| Input Frequency:         | 60 Hz                  |
| Canopy Dimension         | N/A                    |
| Height Adjustment Limit: | N/A                    |
| Weight:                  | N/A                    |

## Fixture Image



## Technical Drawing