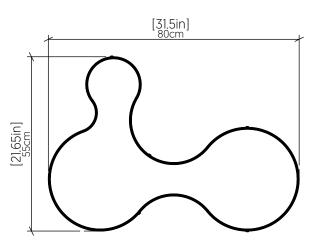

tural Wood Venner, MDF and Acrylic

## Specifications

| Light Source:            | Integrated LED Module  |
|--------------------------|------------------------|
| Driver Location          | Inside the luminaire   |
| Color Temperature:       | 3000K, 3500K and 4000K |
| Dimming Option:          | 0-10V, ELV/TRIAC       |
| CRI:                     | 90                     |
| Delivered Lumens:        | 5775lm                 |
| Total Power:             | 84W                    |
| Input Voltage:           | 120V - 277V            |
| Input Frequency:         | 60 Hz                  |
| Canopy Dimension         | N/A                    |
| Height Adjustment Limit: | N/A                    |
| Weight:                  | N/A                    |

## Fixture Image



## Technical Drawing