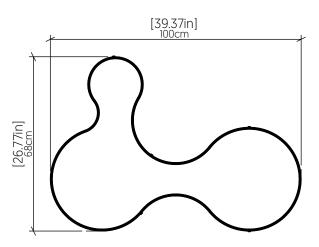

## Technical Drawing

| $\rightarrow$ – |   |   | i |  |
|-----------------|---|---|---|--|
|                 | • | • | • |  |
|                 |   |   |   |  |
| 600             |   |   |   |  |
| 5.0             |   |   |   |  |
|                 |   |   |   |  |