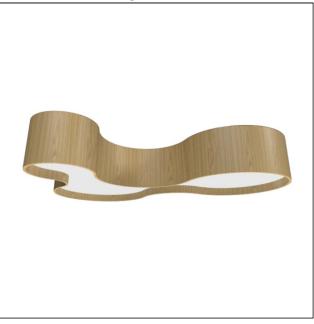

## 5111LED (LED)

KS Ceiling Mounted 5111 LED Name: Collection: Organic Application: Ceiling Construction: Natural Wood Venner, MDF and Acrylic

## Fixture Image