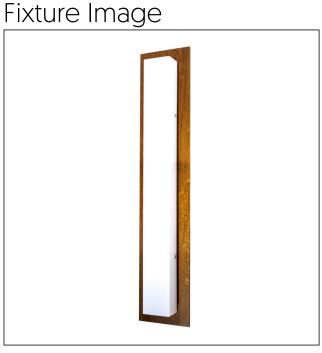

## 436 (E-26)

Clean Accord Wall Lamp 436 Name: Clean Collection: Application: Wall Lamp Construction: Natural Wood Venner, MDF and Acrylic