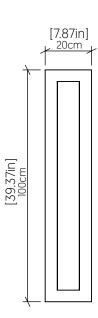

|
|--------------------|-------------|--------------------------|
|                    |             | Light Bulbs not Included |
| Color Temperature: |             | Lamp dependent           |
| CRI:               |             | Lamp dependent           |
| Luminous Flux:     |             | Lamp dependent           |
| Delivered Lumens:  |             | Lamp dependent           |
| Total Power:       |             | Lamp dependent           |
| Input Voltage:     |             | 120V-240V                |
| Input Frequency:   |             | 60 Hz                    |
| Canopy Dimension   |             | N/A                      |
| Weight:            |             | 3.6kg/7.94lbs            |
|                    |             |                          |



## **Technical Drawing**