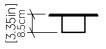

--------------------|------------|--------------------------|
|                    |            | Light Bulbs not Included |
| Color Temperature: |            | Lamp dependent           |
| CRI:               |            | Lamp dependent           |
| Luminous Flux:     |            | Lamp dependent           |
| Delivered Lumens:  |            | Lamp dependent           |
| Total Power:       |            | Lamp dependent           |
| Input Voltage:     |            | 120V-240V                |
| Input Frequency:   |            | 60 Hz                    |
| Canopy Dimension   |            | N/A                      |
| Weight:            |            | 0.9kg/1.98lbs            |
|                    |            |                          |

## Fixture Image



## Technical Drawing







accordlighting.com