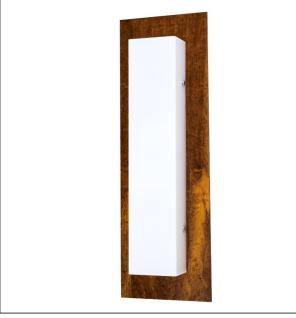

## 437 [E-26]

Clean Accord Wall Lamp 437 Name: Clean Collection: Application: Wall Lamp Construction: Natural Wood Venner, MDF and Acrylic

## Fixture Image