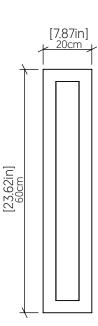

|--------------------|------------|--------------------------|
|                    |            | Light Bulbs not Included |
| Color Temperature: |            | Lamp dependent           |
| CRI:               |            | Lamp dependent           |
| Luminous Flux:     |            | Lamp dependent           |
| Delivered Lumens:  |            | Lamp dependent           |
| Total Power:       |            | Lamp dependent           |
| Input Voltage:     |            | 120V-240V                |
| Input Frequency:   |            | 60 Hz                    |
| Canopy Dimension   |            | N/A                      |
| Weight:            |            | 0.9kg/1.98lbs            |
|                    |            |                          |

## Fixture Image



## Technical Drawing







accordlighting.com