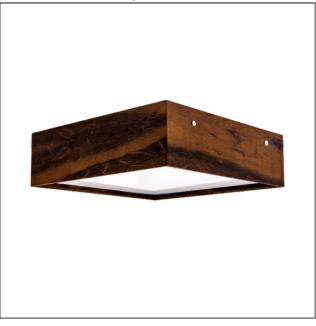

## 490LED (LED)

Clean Accord Ceiling Mounted 490 LED Name: Collection: Clean Application: Ceiling Construction: Natural Wood Venner, MDF and Acrylic

## Fixture Image

[19.69in] 50cm