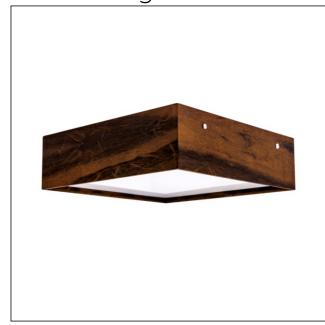

# 574LED (LED)

Name: Clean Accord Ceiling Mounted 574 LED Collection: Clean Application: Ceiling Construction: Natural Wood Venner, MDF and Acrylic

## Fixture Image