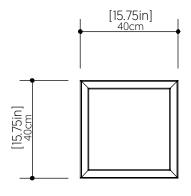

| Specifier: - | Dato           |
|--------------|----------------|
|              | ———— Date: ——— |

Project name:

Project location:

# 574LED (LED)

Name: Clean Accord Ceiling Mounted 574 LED Collection: Clean Application: Ceiling Construction: Natural Wood Venner, MDF and Acrylic

## Specifications

Light Source: Integrated LED Module **Driver Location** Inside the luminaire Color Temperature: 3000K, 3500K and 4000K Dimming Option: 0-10V, ELV/TRIAC CRI: 90 **Delivered Lumens:** 2200 lm Total Power: 32 W Input Voltage: 120V - 277V Input Frequency: 60 Hz Canopy Dimension N/A Height Adjustment Limit: N/A Weight: N/A

## Fixture Image



### Technical Drawing



# Photometric Graph Coming Soon! Standards DAMP LOCATION