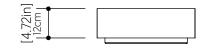

| Specifier: - | Dato           |
|--------------|----------------|
|              | ———— Date: ——— |

Project name:

Project location:

# 574LED (LED)

Name: Clean Accord Ceiling Mounted 574 LED Collection: Clean Application: Ceiling Construction: Natural Wood Venner, MDF and Acrylic

## Specifications

Light Source: Integrated LED Module **Driver Location** Inside the luminaire Color Temperature: 3000K, 3500K and 4000K Dimming Option: 0-10V, ELV/TRIAC CRI: 90 **Delivered Lumens:** 2200 lm Total Power: 32 W Input Voltage: 120V - 277V Input Frequency: 60 Hz Canopy Dimension N/A Height Adjustment Limit: N/A Weight: N/A

## Fixture Image



### Technical Drawing



# Photometric Graph Coming Soon! Standards DAMP LOCATION