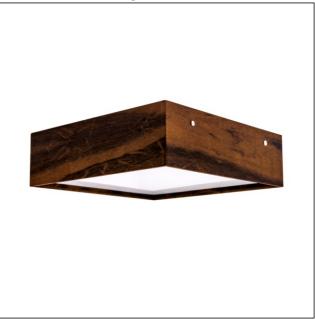

## 573LED (LED)

Clean Accord Ceiling Mounted 573 LED Name: Collection: Clean Application: Ceiling Construction: Natural Wood Venner, MDF and Acrylic

## Fixture Image