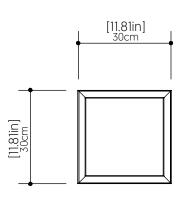

tural Wood Venner, MDF and Acrylic

## Specifications

| Light Source:            | Integrated LED Module  |
|--------------------------|------------------------|
| Driver Location          | Inside the luminaire   |
| Color Temperature:       | 3000K, 3500K and 4000K |
| Dimming Option:          | 0-10V, ELV/TRIAC       |
| CRI:                     | 90                     |
| Delivered Lumens:        | 1650 lm                |
| Total Power:             | 24 W                   |
| Input Voltage:           | 120V - 277V            |
| Input Frequency:         | 60 Hz                  |
| Canopy Dimension         | N/A                    |
| Height Adjustment Limit: | N/A                    |
| Weight:                  | N/A                    |

## Fixture Image



## Technical Drawing