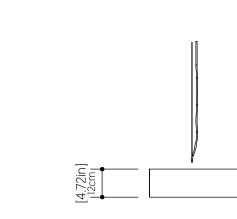

ral Wood Venner, MDF and Acrylic

## Specifications

| Light Source:            | Integrated LED Module  |
|--------------------------|------------------------|
| Driver Location          | Inside the luminaire   |
| Color Temperature:       | 3000K, 3500K and 4000K |
| Dimming Option:          | 0-10V, ELV/TRIAC       |
| CRI:                     | 90                     |
| Delivered Lumens:        | 1650 lm                |
| Total Power:             | 24 W                   |
| Input Voltage:           | 120V - 277V            |
| Input Frequency:         | 60 Hz                  |
| Canopy Dimension         | N/A                    |
| Height Adjustment Limit: | N/A                    |
| Weight:                  | N/A                    |

## Fixture Image



## Technical Drawing