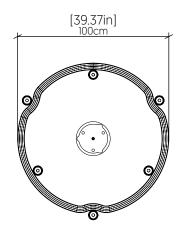

## Technical Drawing

## **Specifications**

| Light Source:      | 12x GU10-MR11 5W LED 120V-240V |
|--------------------|--------------------------------|
| Driver Location    | N/A                            |
| Color Temperature: | Lamp Dependent                 |
| Dimming Option:    | Lamp Dependent                 |
| CRI:               | Lamp Dependent                 |
| Delivered Lumens:  | Lamp Dependent                 |
| Total Power:       | Lamp Dependent                 |
| Input Voltage:     | 120V-240V                      |
| Input Frequency:   | 60 Hz                          |
| Canopy Dimension   | H0.8cm Ø13,5cm / H0.31" Ø5.31" |
| Height Adjustment  | Limit: 10'                     |