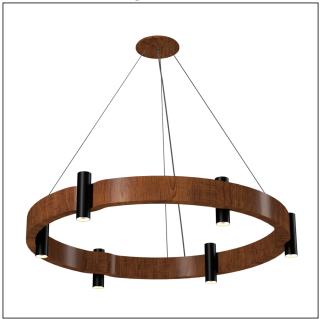

## Fixture Image

Specifier: \_\_\_\_\_ Date: -

Project name: -Project location: -

1499 (GU-10)

Name: Collection:

Application:

Construction:

Flow Accord Pendant 1499 Flow Pendant Natural Wood Veneer, MDF and Cotton shade