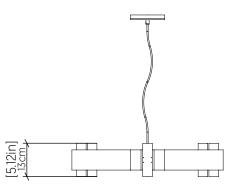

## Technical Drawing

## **Specifications**

| Light Source:      | 12x GU10-MR11 5W LED 120V-240V |
|--------------------|--------------------------------|
| Driver Location    | N/A                            |
| Color Temperature: | Lamp Dependent                 |
| Dimming Option:    | Lamp Dependent                 |
| CRI:               | Lamp Dependent                 |
| Delivered Lumens:  | Lamp Dependent                 |
| Total Power:       | Lamp Dependent                 |
| Input Voltage:     | 120V-240V                      |
| Input Frequency:   | 60 Hz                          |
| Canopy Dimension   | H0.8cm Ø13,5cm / H0.31" Ø5.31" |
| Height Adjustment  | Limit: 10'                     |