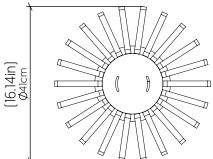

| Specifier: | Data                                   |
|------------|----------------------------------------|
| specifier. | —————————————————————————————————————— |

Project location:

# 3061 (E-26)

Name: Balloon Accord Floor Lamp 3061

Collection: Balloon
Application: Floor Lamp

Construction: Natural Wood Veneer, MDF

Carbon Steel

N/A

## Specifications

Light Source: 1X 25W 120V-240V E26 (medium base)

Light Bulbs not Included

Color Temperature: Lamp dependent CRI: Lamp dependent

Delivered Lumens: Lamp dependent

Total Power: Lamp dependent

Input Voltage: 120V - 240V

Input Frequency: 60 Hz
Canopy Dimension N/A

Weight:

#### Fixture Image



### Technical Drawing

# Photometric Graph



#### Standards



DAMP