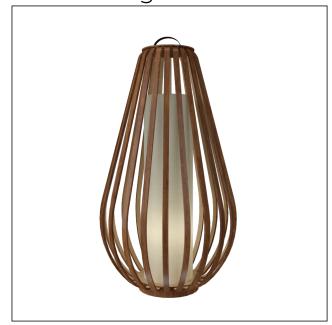

# 3061 (E-26)

Name: Balloon Accord Floor Lamp 3061

Collection: Balloon
Application: Floor Lamp

Construction: Natural Wood Veneer, MDF

Carbon Steel

N/A

#### Fixture Image