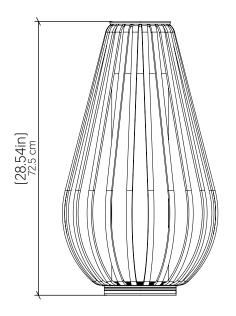

| Specifier: | Data                                   |
|------------|----------------------------------------|
| specifier. | —————————————————————————————————————— |

Project location:

# 3061 (E-26)

Name: Balloon Accord Floor Lamp 3061

Collection: Balloon
Application: Floor Lamp

Construction: Natural Wood Veneer, MDF

Carbon Steel

N/A

## Specifications

Light Source: 1X 25W 120V-240V E26 (medium base)

Light Bulbs not Included

Color Temperature: Lamp dependent CRI: Lamp dependent

Delivered Lumens: Lamp dependent

Total Power: Lamp dependent

Input Voltage: 120V - 240V

Input Frequency: 60 Hz
Canopy Dimension N/A

Weight:

#### Fixture Image



### Technical Drawing

# Photometric Graph



#### Standards



DAMP