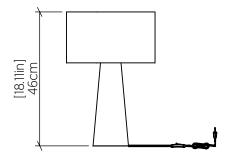

-------------------------|------------|--------------------------|
|                          |            | Light Bulbs not Included |
| Color Temperature:       |            | Lamp dependent           |
| CRI:                     |            | Lamp dependent           |
| Delivered Lumens:        |            | Lamp dependent           |
| Total Power:             |            | Lamp dependent           |
| Input Voltage:           |            | 120V - 240V              |
| Input Frequency:         |            | 60 Hz                    |
| Canopy Dimension         |            | N/A                      |
| Height Adjustment Limit: |            | N/A                      |
|                          |            |                          |

## Fixture Image



## Technical Drawing







accordlighting.com