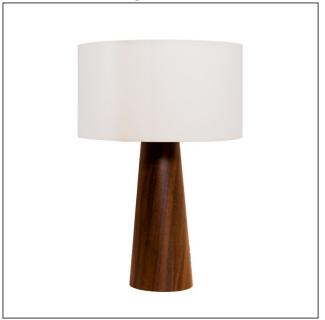

## 7094 (E-26)

Conical Accord Table Lamp 7094 Name: Collection: Conical Application: Table Lamp Natural Wood Veneer, MDF, Stainless Construction: Steel and Cotton Shade

## Fixture Image