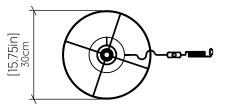

## 7094 (E-26)

Conical Accord Table Lamp 7094 Name: Collection: Conical Application: Table Lamp Natural Wood Veneer, MDF, Stainless Construction: Steel and Cotton Shade

## Technical Drawing

accordlighting.com