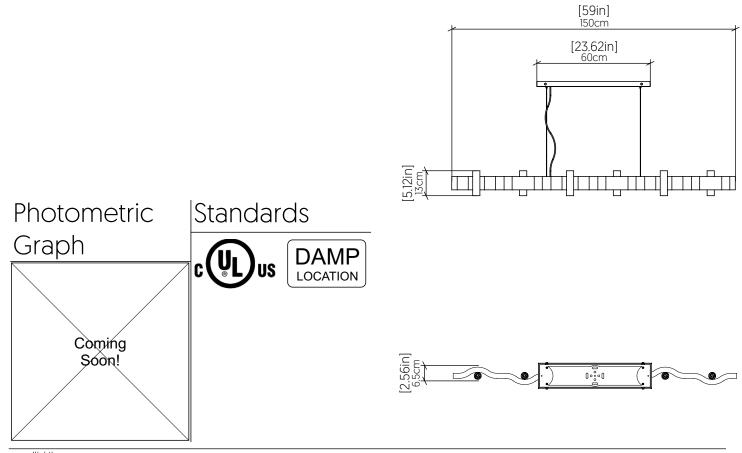

## **Specifications**

| Light Source:      | 12x GU10-MR11 5W LED 120V-240V |
|--------------------|--------------------------------|
| Driver Location    | N/A                            |
| Color Temperature: | Lamp Dependent                 |
| Dimming Option:    | Lamp Dependent                 |
| CRI:               | Lamp Dependent                 |
| Delivered Lumens:  | Lamp Dependent                 |
| Total Power:       | Lamp Dependent                 |
| Input Voltage:     | 120V-240V                      |
| Input Frequency:   | 60 Hz                          |
| Canopy Dimension   | H0.8cm Ø13,5cm / H0.31" Ø5.31" |
| Height Adjustment  | Limit: 10'                     |

## **Technical Drawing**