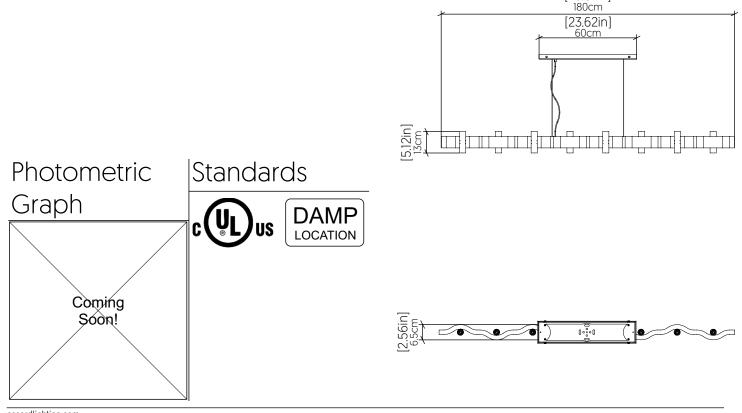

## **Specifications**

| Light Source:     | 16x GU10-MR11 5W LED 120V-240V |
|-------------------|--------------------------------|
| Driver Location   | N/A                            |
| Color Temperature | : Lamp Dependent               |
| Dimming Option:   | Lamp Dependent                 |
| CRI:              | Lamp Dependent                 |
| Delivered Lumens: | Lamp Dependent                 |
| Total Power:      | Lamp Dependent                 |
| Input Voltage:    | 120V-240V                      |
| Input Frequency:  | 60 Hz                          |
| Canopy Dimension  | H0.8cm Ø13,5cm / H0.31" Ø5.31" |
| Height Adjustment | Limit: 10'                     |

[70.87in]

## **Technical Drawing**

accordlighting.com