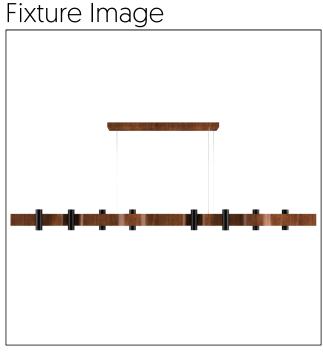

## 1502 (GU-10)

Flow Accord Pendant 1502 Name: Collection: Flow Application: Pendant Natural Wood Veneer, MDF and Construction: Cotton shade