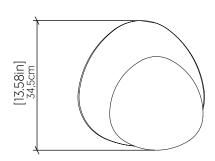

| Specifier: - | Data:          |
|--------------|----------------|
| specifier. – | ———— Date: ——— |

Project name: -

Project location: -

# 4204 [G9]

Leaf Accord Wall Lamp 4204 Name:

Collection: Leaf

Application: Wall Lamp

Construction: Natural Wood Veneer, MDF

### Specifications

Light Source: 1x 7W 120V - 240V [G9]

Light Bulbs not Included

Color Temperature: Lamp dependent

CRI: Lamp dependent

Lamp dependent **Delivered Lumens:** 

Lamp dependent Total Power:

Input Voltage: 120V - 240V

Input Frequency: 60 Hz

N/A Canopy Dimension N/A

Height Adjustment Limit:

### Fixture Image



Technical Drawing



# Photometric Graph



#### Standards