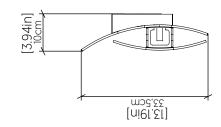

| Specifier: - | Data:          |
|--------------|----------------|
| specifier. – | ———— Date: ——— |

Project name: -

Project location: -

# 4204 [G9]

Leaf Accord Wall Lamp 4204 Name:

Collection: Leaf

Application: Wall Lamp

Construction: Natural Wood Veneer, MDF

### Specifications

Light Source: 1x 7W 120V - 240V [G9]

Light Bulbs not Included

Color Temperature: Lamp dependent

CRI: Lamp dependent

Lamp dependent **Delivered Lumens:** 

Lamp dependent Total Power:

Input Voltage: 120V - 240V

Input Frequency: 60 Hz

N/A Canopy Dimension N/A

Height Adjustment Limit:

### Fixture Image



Technical Drawing



# Photometric Graph



#### Standards