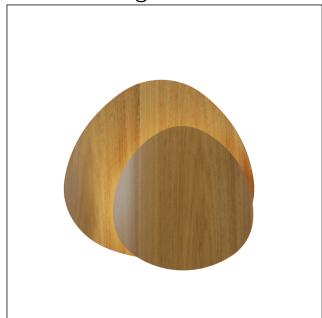

# 4204 [G9]

Leaf Accord Wall Lamp 4204 Name:

Collection: Leaf

Application: Wall Lamp

Construction: Natural Wood Veneer, MDF