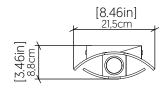

| Specifier: - | Data:          |
|--------------|----------------|
| specifier. – | ———— Date: ——— |

Project location:

# 4205 (Gu10)

Name: Leaf Accord Wall Lamp 4205

Collection: Leaf

Application: Wall Lamp

Construction: Natural Wood Veneer, MDF

## Specifications

Light Source: 2x 8W 120V - 240V [Gu10]

Light Bulbs not Included

Color Temperature: Lamp dependent

CRI: Lamp dependent

Delivered Lumens: Lamp dependent

Total Power: Lamp dependent Input Voltage: 120V - 240V

Input Frequency: 60 Hz

Canopy Dimension N/A

Height Adjustment Limit: N/A

### Fixture Image



### Technical Drawing



## Photometric Graph



#### Standards