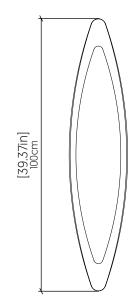

| Specifier: - | Data:          |
|--------------|----------------|
| specifier. – | ———— Date: ——— |

Project location:

# 4205 (Gu10)

Name: Leaf Accord Wall Lamp 4205

Collection: Leaf

Application: Wall Lamp

Construction: Natural Wood Veneer, MDF

## Specifications

Light Source: 2x 8W 120V - 240V [Gu10]

Light Bulbs not Included

Color Temperature: Lamp dependent

CRI: Lamp dependent

Delivered Lumens: Lamp dependent

Total Power: Lamp dependent Input Voltage: 120V - 240V

Input Frequency: 60 Hz

Canopy Dimension N/A

Height Adjustment Limit: N/A

### Fixture Image



### Technical Drawing



## Photometric Graph



#### Standards