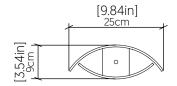

| Specifier: — | Data                                   |
|--------------|----------------------------------------|
| specifier. — | —————————————————————————————————————— |

Project location:

# 1509 (E26)

Name: Leaf Accord Pendant 1509
Collection: Leaf
Application: Pendant

Construction: Natural Wood Veneer, MDF

### Specifications

Light Source: 1x 25W 120V - 240V [E26] **Driver Location** N/A Color Temperature: Lamp Dependent Dimming Option: Lamp Dependent CRI: Lamp Dependent **Delivered Lumens:** Lamp Dependent Total Power: Lamp Dependent Input Voltage: 120V-240V Input Frequency: 60 Hz Height Adjustment Limit: 10'

### Fixture Image



### **Technical Drawing**



## Photometric Graph



#### Standards





accordlighting.com