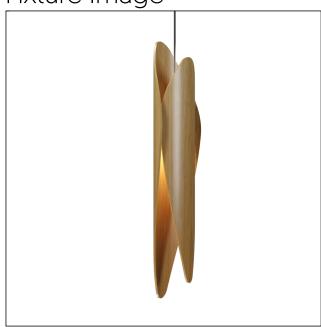

# 1509 (E26)

Name: Leaf Accord Pendant 1509
Collection: Leaf
Application: Pendant

Construction: Natural Wood Veneer, MDF

### Fixture Image