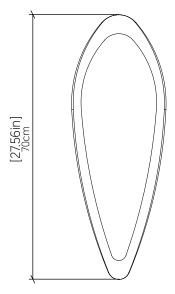

| Specifier: — | Data                                   |
|--------------|----------------------------------------|
| specifier. — | —————————————————————————————————————— |

Project location:

# 1509 (E26)

Name: Leaf Accord Pendant 1509
Collection: Leaf
Application: Pendant

Construction: Natural Wood Veneer, MDF

### Specifications

Light Source: 1x 25W 120V - 240V [E26] **Driver Location** N/A Color Temperature: Lamp Dependent Dimming Option: Lamp Dependent CRI: Lamp Dependent **Delivered Lumens:** Lamp Dependent Total Power: Lamp Dependent Input Voltage: 120V-240V Input Frequency: 60 Hz Height Adjustment Limit: 10'

### Fixture Image



### **Technical Drawing**



## Photometric Graph



#### Standards





accordlighting.com