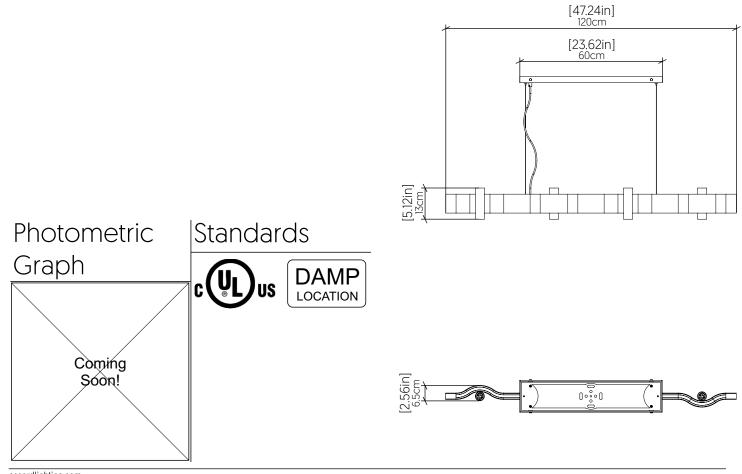

## **Specifications**

| Light Source:       | 8x GU10-MR11 5W LED 120V-240V  |
|---------------------|--------------------------------|
| Driver Location     | N/A                            |
| Color Temperature:  | Lamp Dependent                 |
| Dimming Option:     | Lamp Dependent                 |
| CRI:                | Lamp Dependent                 |
| Delivered Lumens:   | Lamp Dependent                 |
| Total Power:        | Lamp Dependent                 |
| Input Voltage:      | 120V-240V                      |
| Input Frequency:    | 60 Hz                          |
| Canopy Dimension    | H0.8cm Ø13,5cm / H0.31" Ø5.31" |
| Height Adjustment l | _imit: 10'                     |