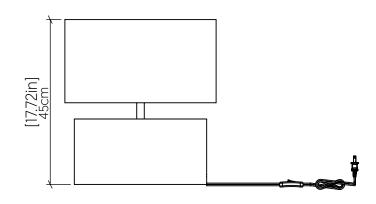

Input Voltage: 120V-240V

Input Frequency: 60 Hz

Canopy Dimension N/A

Height Adjustment Limit: N/A

Weight: 2.25kg/4.96lbs

### Fixture Image

Technical Drawing