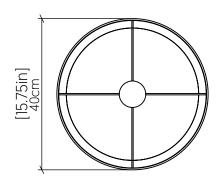

Input Voltage: 120V-240V

Input Frequency: 60 Hz

Canopy Dimension N/A

Height Adjustment Limit: N/A

Weight: 2.25kg/4.96lbs

### Fixture Image

Technical Drawing