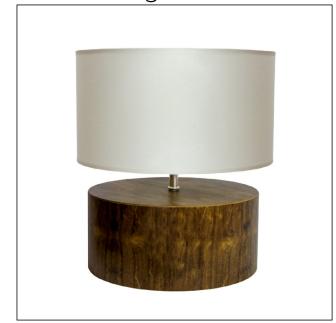

# 145 (E-26)

Name: Cylindrical Accord Table Lamp 145

Collection: Cylindrical

Application: Table Lamp

Construction: Natural Wood Veneer, MDF, Stainless

Steel and Cotton Shade

### Fixture Image

Technical Drawing