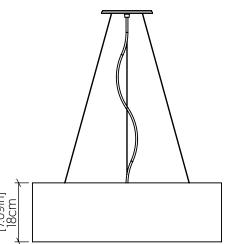

ifications

| Light Source: 3X 25 | W 120V-240V E26 (medium base)  |
|---------------------|--------------------------------|
| Lamps not included  | Lamps not included             |
| Color Temperature:  | Lamp Dependent                 |
| Dimming Option:     | Lamp Dependent                 |
| CRI:                | Lamp Dependent                 |
| Delivered Lumens:   | Lamp Dependent                 |
| Total Power:        | Lamp Dependent                 |
| Input Voltage:      | 120V-240V                      |
| Input Frequency:    | 60 Hz                          |
| Canopy Dimension    | H0.8cm Ø13,5cm / H0.31" Ø5.31" |
| Height Adjustment L | .imit: 10'                     |
| Weight:             | 4.5kg/9.92lbs                  |

## Fixture Image



## Technical Drawing