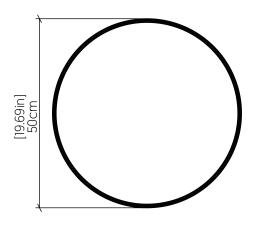

Specifications

| Light Source: 3X 25 | W 120V-240V E26 (medium base)  |
|---------------------|--------------------------------|
| Lamps not included  | Lamps not included             |
| Color Temperature:  | Lamp Dependent                 |
| Dimming Option:     | Lamp Dependent                 |
| CRI:                | Lamp Dependent                 |
| Delivered Lumens:   | Lamp Dependent                 |
| Total Power:        | Lamp Dependent                 |
| Input Voltage:      | 120V-240V                      |
| Input Frequency:    | 60 Hz                          |
| Canopy Dimension    | H0.8cm Ø13,5cm / H0.31" Ø5.31" |
| Height Adjustment L | .imit: 10'                     |
| Weight:             | 4.5kg/9.92lbs                  |

## Fixture Image



## Technical Drawing