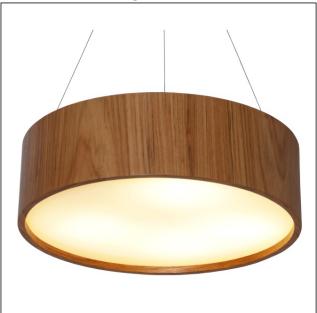

## 231 (E-26)

Cylindrical Accord Pendant 231 Name: Cylindrical Collection: Application: Pendant Construction: Natural Wood Veneer, MDF and Acrylic

## Fixture Image