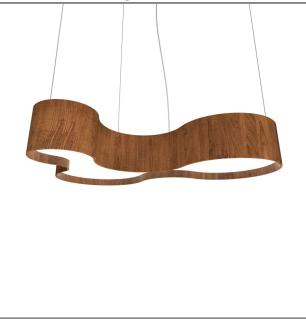

## 291LED (LED)

Name: KS Accord Pendant 291 LED Collection: Organic Application: Pendant Construction: Natural Wood Venner, MDF and Acrylic

## Fixture Image