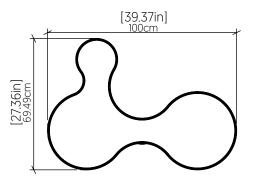

| Light Source:            | Integrated LED Module  |
|--------------------------|------------------------|
| Driver Location          | Dimmer Dependent       |
| Color Temperature:       | 3000K, 3500K and 4000K |
| Dimming Option:          | 0-10V OR ELV/TRIAC     |
| CRI:                     | 90                     |
| Delivered Lumens:        | 4950lm                 |
| Total Power:             | 72W                    |
| Input Voltage:           | 120V - 277V            |
| Input Frequency:         | 60 Hz                  |
| Canopy Dimension         | CANOPY DIMENSION       |
| Height Adjustment Limit: | 10'                    |
| Weight:                  | WEIGHT                 |
|                          |                        |

## Fixture Image



## Technical Drawing