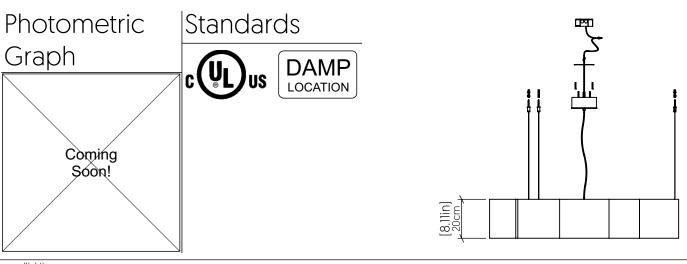

## Specifications

| Light Source:            | Integrated LED Module  |
|--------------------------|------------------------|
| Driver Location          | Dimmer Dependent       |
| Color Temperature:       | 3000K, 3500K and 4000K |
| Dimming Option:          | 0-10V OR ELV/TRIAC     |
| CRI:                     | 90                     |
| Delivered Lumens:        | 4950lm                 |
| Total Power:             | 72W                    |
| Input Voltage:           | 120V - 277V            |
| Input Frequency:         | 60 Hz                  |
| Canopy Dimension         | CANOPY DIMENSION       |
| Height Adjustment Limit: | 10'                    |
| Weight:                  | WEIGHT                 |
|                          |                        |

## Technical Drawing