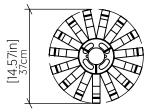

## **Specifications**

Light Source: 1X 25W 120V-240V E26 (medium base) Lamps not included Lamps not included Color Temperature: Lamp Dependent **Dimming Option:** Lamp Dependent CRI: Lamp Dependent **Delivered Lumens:** Lamp Dependent Total Power: Lamp Dependent Input Voltage: 120V - 240V Input Frequency: 60 Hz Canopy Dimension H0.8cm Ø13,5cm / H0.31" Ø5.31" Height Adjustment Limit: 10' Weight: 2.34kg/5.16lbs