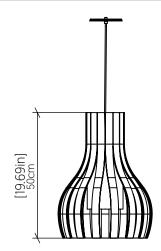

## **Specifications**

Light Source: 1X 25W 120V-240V E26 (medium base) Lamps not included Lamps not included Color Temperature: Lamp Dependent **Dimming Option:** Lamp Dependent CRI: Lamp Dependent **Delivered Lumens:** Lamp Dependent Total Power: Lamp Dependent Input Voltage: 120V - 240V Input Frequency: 60 Hz Canopy Dimension H0.8cm Ø13,5cm / H0.31" Ø5.31" Height Adjustment Limit: 10' Weight: 2.34kg/5.16lbs