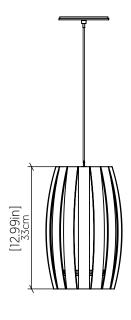

## **Technical Drawing**

## **Specifications**

Light Source: 1X 25W 120V-240V E26 (medium base) Lamps not included Lamps not included Color Temperature: Lamp Dependent **Dimming Option:** Lamp Dependent CRI: Lamp Dependent **Delivered Lumens:** Lamp Dependent Total Power: Lamp Dependent Input Voltage: 120V-240V Input Frequency: 60 Hz Canopy Dimension H0.8cm Ø13,5cm / H0.31" Ø5.31" Height Adjustment Limit: 10' Weight: 1.71kg/3.77lbs