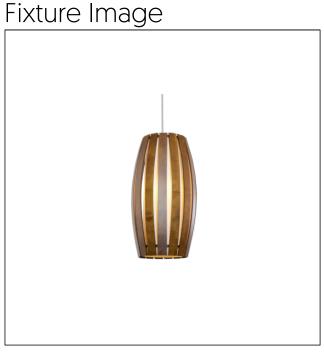

## 303 (E-26)

Barrel Accord Pendant 303 Name: Collection: Barrel Application: Pendant Construction Natural Wood Veneer, MDF