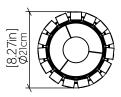

## **Technical Drawing**

## **Specifications**

Light Source: 1X 25W 120V-240V E26 (medium base) Lamps not included Lamps not included Color Temperature: Lamp Dependent **Dimming Option:** Lamp Dependent CRI: Lamp Dependent **Delivered Lumens:** Lamp Dependent Total Power: Lamp Dependent Input Voltage: 120V-240V Input Frequency: 60 Hz Canopy Dimension H0.8cm Ø13,5cm / H0.31" Ø5.31" Height Adjustment Limit: 10' Weight: 1.71kg/3.77lbs